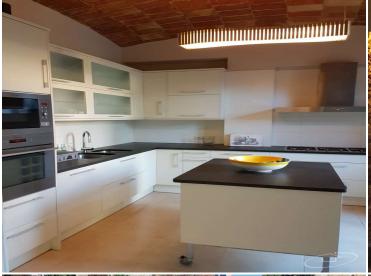

## **House in Palafrugell**

Magnificent house in the center of Palafrugell with garden and parking

House in the center of Palafrugell.

It is distributed as follows:

Ground floor: dining room with fireplace, one bedroom, bathroom and laundry room (with a washer and dryer), kitchen and dining room. Courtyard with stone well and natural gas boiler.

The house has been completely restored, new, floors, walls, facilities, enclosures. The only thing that has been conserved is the railing of the stairs.

Transaction Sale
Category Rural house
Municipality Baix Empordà
Surface area 405 m²
Rooms 4