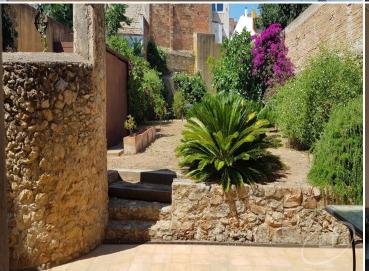

## **House in Palafrugell**

Magnificent house in the center of Palafrugell with garden and parking

House in the center of Palafrugell.

It is distributed as follows:

Ground floor: dining room with fireplace, one bedroom, bathroom and laundry room (with a washer and dryer), kitchen and dining room. Courtyard with stone well and natural gas boiler.

Bathrooms 3 bathrooms

Yes **Parking** Mains gas Yes Washing machine Yes Utility room/area Yes Terrace Yes Courtyard Yes Garden Yes Central heating Yes Air conditioning Yes 100 m<sup>2</sup> Land **Furnished** Yes