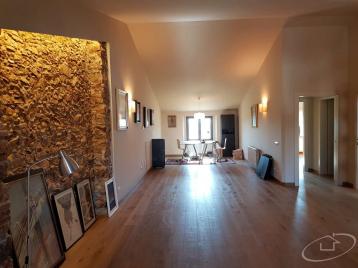

First floor three bedrooms, one with en-suite bathroom, and a second double bathroom.

Second floor study with double room, dressing room and bathroom, with a large space to take advantage of. Both the first and the second floor there is parquet. The heating is of natural gas.

The house has been completely restored, new, floors, walls, facilities, enclosures. The only thing that has been conserved is the railing of the stairs.

Transaction Sale
Category Rural house
Municipality Baix Empordà
Surface area 405 m²
Rooms 4