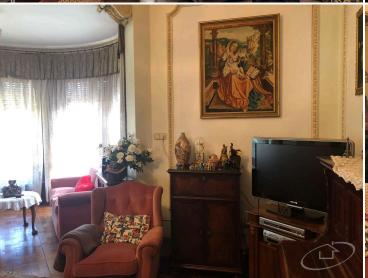

At the entrance to the house there is a majestic entrance where you can see the spectacular wooden staircase and its fantastic roof, also of wood. This woman has a living room, office, living room, dining room with access to the terrace, kitchen, and a complimentary bathroom.