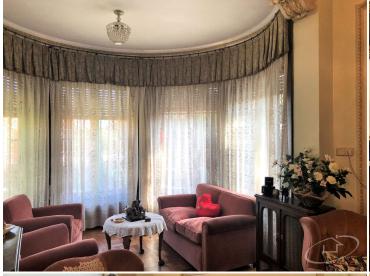

At the entrance to the house there is a majestic entrance where you can see the spectacular wooden staircase and its fantastic roof, also of wood. This woman has a living room, office, living room, dining room with access to the terrace, kitchen, and a complimentary bathroom.