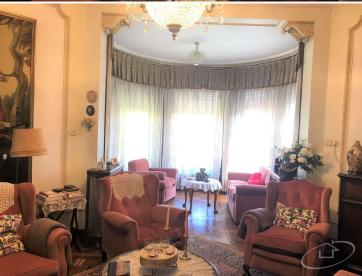

At the entrance to the house there is a majestic entrance where you can see the spectacular wooden staircase and its fantastic roof, also of wood. This woman has a living room, office, living room, dining room with access to the terrace, kitchen, and a complimentary bathroom.