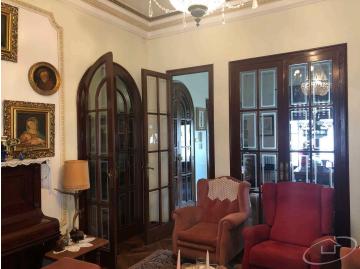

At the entrance to the house there is a majestic entrance where you can see the spectacular wooden staircase and its fantastic roof, also of wood. This woman has a living room, office, living room, dining room with access to the terrace, kitchen, and a complimentary bathroom.