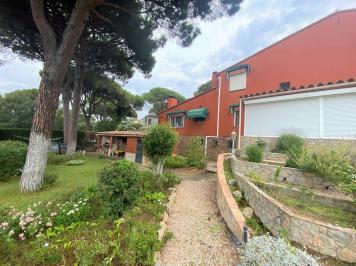

## Detached house with large plot and swimming pool in Calella de Palafrugell

House in Calella de Palafrugell, with large garden and terraces.

It is a detached house of 232 m2 and three plots of 400 m2 with the possibility of building 2 houses, and in a very quiet area, surrounded by forests.

The house is spread over two floors, on the first floor there is an entrance hall, kitchen, living room with access to the large patio terrace and a bathroom. There is also a barbecue porch on this floor. There is also a garage for 3 cars