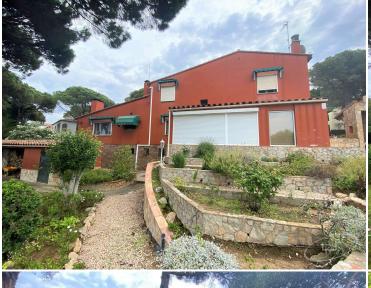

## Detached house with large plot and swimming pool in Calella de Palafrugell

House in Calella de Palafrugell, with large garden and terraces.

It is a detached house of 232 m2 and three plots of 400 m2 with the possibility of building 2 houses, and in a very quiet area, surrounded by forests.

The house is spread over two floors, on the first floor there is an entrance hall, kitchen, living room with access to the large patio terrace and a bathroom. There is also a barbecue porch on this floor. There is also a garage for 3 cars

Surface area 2 Rooms 4

Bathrooms 2 bathrooms

Parking Yes
Garage Yes
Washing machine Yes
Utility room/area Yes
Terrace Yes

Courtyard Yes Garden Yes Swimming pool Yes

Land 1.600 m<sup>2</sup> Balcony Yes

1.250.000 €