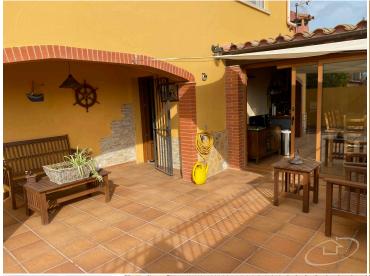

## Detached house with patio and swimming pool in Palafrugell

House very well located close to all services and 5 minutes from the center of town.

The house of 344 m2 built is distributed over 3 floors, On the ground floor we find the pool with a porch and a summer dining room with a full kitchen and fireplace. There is also a complete bathroom with shower and the laundry room.

The main floor consists of an entrance hall, a living-dining room with a fireplace and access to the terrace, and a fully equipped independent kitchen, also with access to the terrace. It has 6 bedrooms, 3 of them are doubles and 3 are singles, currently one as an office and the other as an ironing room.