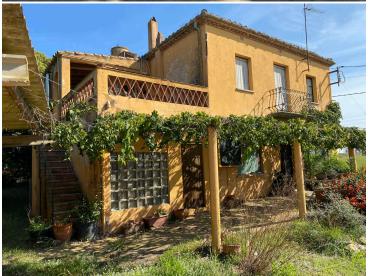

It has a built surface of 130m2 and has a plot of land of 19900 m2.

Transaction Sale
Category Country house
Situation Baix Empordà
Surface area 647 m²
Rooms 4

Bathrooms 1 bathroom

Parking Yes
Garage Yes
Washing machine Yes
Utility room/area Yes
Courtyard Yes
Garden Yes

Plot 19.900 m<sup>2</sup>

Balcony Yes

670.000 €