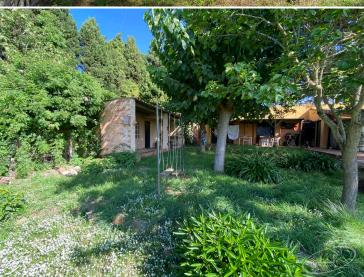

It has a built surface of 130m2 and has a plot of land of 19900 m2.

Transaction Sale
Category Country house
Situation Baix Empordà
Surface area 647 m²
Rooms 4

Bathrooms 1 bathroom

Parking Yes
Garage Yes
Washing machine Yes
Utility room/area Yes
Courtyard Yes
Garden Yes

Plot 19.900 m<sup>2</sup>

Balcony Yes

670.000 €