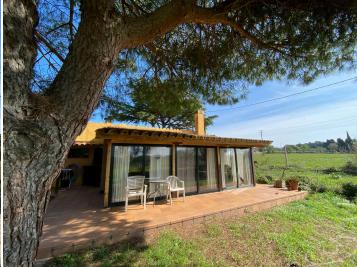

It has a built surface of 130m2 and has a plot of land of 19900 m2.

Transaction Sale
Category Country house
Situation Baix Empordà
Surface area 647 m²
Rooms 4

Bathrooms 1 bathroom

Parking Yes
Garage Yes
Washing machine Yes
Utility room/area Yes
Courtyard Yes
Garden Yes

Plot 19.900 m<sup>2</sup>

Balcony Yes

670.000 €