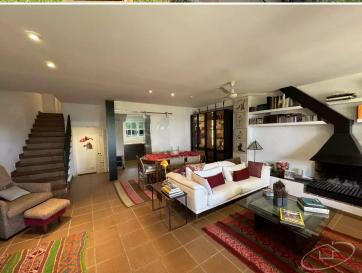

House located in Llafranc next to Far, located in a charming area, part of a community with a large garden and a swimming pool with sea views.

The house is divided into 3 floors, on the main floor there is a large dining room living room with access to the garden, where you can enjoy fantastic views, kitchen, courtesy bathroom, washing area and shower room, with room and service bathroom.

We highlight its good condition and excellent finishes, and its good location.

Transaction
Category
Situation
Surface area
Rooms
Bathrooms
Garage

Washing machine Utility room/area Terrace Courtyard Garden Swimming pool Central heating