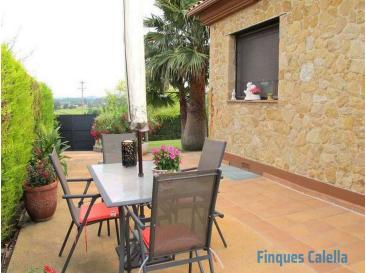

## Stone house in Pals

Beautiful house with good views of Pals with 1400m2 of land

Magnificent stone house of 400m2 on two floors, built on a plot of 1400m2 with fantastic visits to the medieval village of Pals, and in the Empordà fields. Only 5 km from the beach. The main floor, which is at garden level, we find the entrance hall of the house, which separates the kitchen, dining room and living room with fireplace, two double bedrooms 1 bathroom and a bathroom. On the ground floor, which is accessed by a central staircase, or with elevator, we find the garage for 3 cars, and an apartment with large dining room, open kitchen, bathroom, a double room and a suite. Large garden with pool and a fantastic porch. The house is built with quality materials, fitted wardrobes in all rooms, double glazed windows. Air conditioning with heat pump. Electric shutters. Decalifier In the house you can access by two streets.