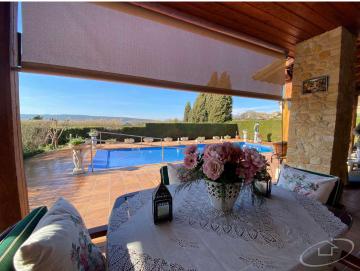

## Stone house in Pals

Beautiful house with good views of Pals with 1400m2 of land

Magnificent stone house of 400m2 on two floors, built on a plot of 1400m2 with fantastic visits to the medieval village of Pals, and in the Empordà fields. Only 5 km from the beach. The main floor, which is at garden level, we find the entrance hall of the house, which separates the kitchen, dining room and living room with fireplace, two double bedrooms 1 bathroom and a bathroom. On the ground floor, which is accessed by a central staircase, or with elevator, we find the garage for 3 cars, and an apartment with large dining room, open kitchen, bathroom, a double room and a suite. Large garden with pool and a fantastic porch. The house is built with quality materials, fitted wardrobes in all rooms, double glazed windows. Air conditioning with heat pump. Electric shutters. Decalifier In the house you can access by two streets.