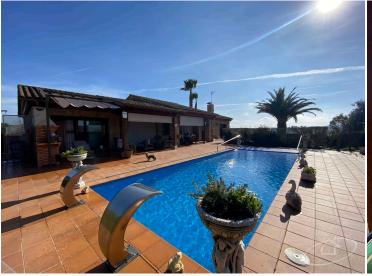

## Stone house in Pals

Beautiful house with good views of Pals with 1400m2 of land

Magnificent stone house of 400m2 on two floors, built on a plot of 1400m2 with fantastic visits to the medieval village of Pals, and in the Empordà fields. Only 5 km from the beach. The main floor, which is at garden level, we find the entrance hall of the house, which separates the kitchen, dining room and living room with fireplace, two double bedrooms 1 bathroom and a bathroom. On the ground floor, which is accessed by a central staircase, or with elevator, we find the garage for 3 cars, and an apartment with large dining room, open kitchen, bathroom, a double room and a suite. Large garden with pool and a fantastic porch. The house is built with quality materials, fitted wardrobes in all rooms, double glazed windows. Air conditioning with heat pump. Electric shutters. Decalifier In the house you can access by two streets.