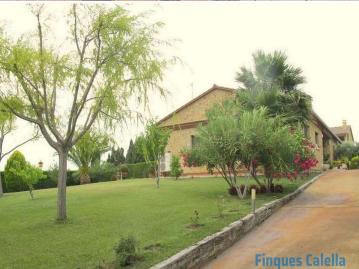

## Stone house in Pals

Beautiful house with good views of Pals with 1400m2 of land

Magnificent stone house of 400m2 on two floors, built on a plot of 1400m2 with fantastic visits to the medieval village of Pals, and in the Empordà fields. Only 5 km from the beach. The main floor, which is at garden level, we find the entrance hall of the house, which separates the kitchen, dining room and living room with fireplace, two double bedrooms 1 bathroom and a bathroom. On the ground floor, which is accessed by a central staircase, or with elevator, we find the garage for 3 cars, and an apartment with large dining room, open kitchen, bathroom, a double room and a suite. Large garden with pool and a fantastic porch. The house is built with quality materials, fitted wardrobes in all rooms, double glazed windows. Air conditioning with heat pump. Electric shutters. Decalifier In the house you can access by two streets.