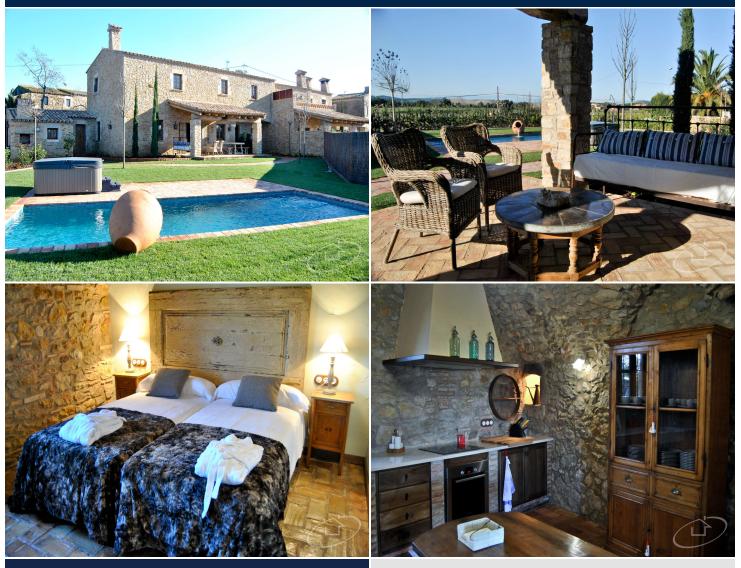

## Can Mon

Can Planas is the Masia located near Palafrugell, inside it consists of 4 double rooms, (3 suites), 4 bathrooms and a toilet, large living room with fireplace with exit to the porch. Independent kitchen with fireplace, fully equipped (dishwasher, oven, countertop, microwave, coffee maker ...). Washbasin with washer and dryer.

Reading room with fireplace.

Outside it has a porch, a private garden with pool, Jacuzzi, BBQ and parking for cars.

Transaction Category Work category Municipality Surface area Rooms Bathrooms Parking Garage Washing machine Terrace Courtyard Garden Central heating Balcony Furnished

Rental Country house New construction Baix Empordà 300 m<sup>2</sup> 4 3 bathrooms, 1 toilet Yes Yes Yes Yes Yes Yes Yes Yes Yes